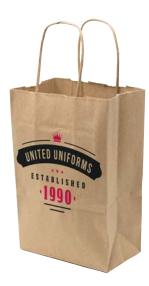

## Full Color Paper Bag Shoppers

- Digital full color printing
- Twisted paper handle
- Flat bottom bags that are durable enough to carry heavy items and multiple at a time.
- Natural kraft paper is made from 100% recycled fibers and contains 96% post-consumer content.

## **FULL COLOR PAPER BAG SHOPPERS**

| Bag Sizes 5.5" W X 8.375" H x 3.25" D<br>8" W x 10.25" H x 5" D<br>10" W x 13" H x 5" D | Imprint Areas 4"W x 3.5"H<br>6"W x 5.25"H<br>8"W x 8.5"H |  |  |
|-----------------------------------------------------------------------------------------|----------------------------------------------------------|--|--|
| Bag Color                                                                               | Natural                                                  |  |  |
| Imprint Colors                                                                          | Full Color Digital                                       |  |  |
| Set-up Charge                                                                           | FREE Set-Up                                              |  |  |
| Imprint Location                                                                        | Front                                                    |  |  |
| Material                                                                                | Kraft Paper                                              |  |  |
| Handle Style                                                                            | Handle                                                   |  |  |
| Recyclable                                                                              | Yes                                                      |  |  |
| Reusable                                                                                | Yes                                                      |  |  |
| Minimum Order                                                                           | 100 bags                                                 |  |  |
| Turn-Around Time                                                                        | 4-6 days                                                 |  |  |
|                                                                                         |                                                          |  |  |