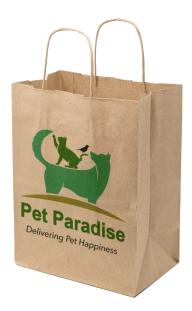

## Full Color Paper Bag Shoppers

- Digital full color printing
- Twisted paper handle
- Flat bottom bags that are durable enough to carry heavy items and multiple at a time.
- Natural kraft paper is made from 100% recycled fibers and contains 96% post-consumer content.

## **FULL COLOR PAPER BAG SHOPPERS**

| Bag Sizes 5.5" W X 8.375" H x 3.25" D<br>8" W x 10.25" H x 5" D<br>10" W x 13" H x 5" D | Imprint Areas 4"W x 3.5"H<br>6"W x 5.25"H<br>8"W x 8.5"H |  |  |
|-----------------------------------------------------------------------------------------|----------------------------------------------------------|--|--|
| Bag Color                                                                               | Natural                                                  |  |  |
| Imprint Colors                                                                          | Full Color Digital                                       |  |  |
| Set-up Charge                                                                           | FREE Set-Up                                              |  |  |
| Imprint Location                                                                        | Front                                                    |  |  |
| Material                                                                                | Kraft Paper                                              |  |  |
| Handle Style                                                                            | Handle                                                   |  |  |
| Recyclable                                                                              | Yes                                                      |  |  |
| Reusable                                                                                | Yes                                                      |  |  |
| Minimum Order                                                                           | 100 bags                                                 |  |  |
| Turn-Around Time                                                                        | 4-6 days                                                 |  |  |
|                                                                                         |                                                          |  |  |