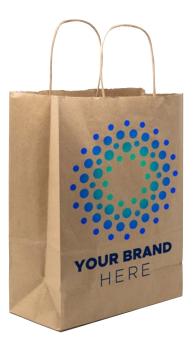

## Full Color Paper Bag Shoppers

- Digital full color printing
- Twisted paper handle
- Flat bottom bags that are durable enough to carry heavy items and multiple at a time.
- Natural kraft paper is made from 100% recycled fibers and contains 96% post-consumer content.

## **FULL COLOR PAPER BAG SHOPPERS**

| Bag Sizes 5.5" W X 8.375" H x 3.25" D<br>8" W x 10.25" H x 5" D<br>10" W x 13" H x 5" D | Imprint Areas 4"W x 3.5"H<br>6"W x 5.25"H<br>8"W x 8.5"H |  |  |
|-----------------------------------------------------------------------------------------|----------------------------------------------------------|--|--|
| Bag Color                                                                               | Natural                                                  |  |  |
| Imprint Colors                                                                          | Full Color Digital                                       |  |  |
| Set-up Charge                                                                           | FREE Set-Up                                              |  |  |
| Imprint Location                                                                        | Front                                                    |  |  |
| Material                                                                                | Kraft Paper                                              |  |  |
| Handle Style                                                                            | Handle                                                   |  |  |
| Recyclable                                                                              | Yes                                                      |  |  |
| Reusable                                                                                | Yes                                                      |  |  |
| Minimum Order                                                                           | 100 bags                                                 |  |  |
| Turn-Around Time                                                                        | 4-6 days                                                 |  |  |
|                                                                                         |                                                          |  |  |